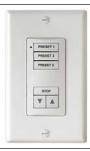

#### **DecoFlex Dry Contact Keypad**

Used in combination with the IGC controllers. Require extra CAT 5 cable to connect to IGC.

#8790