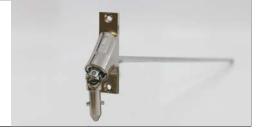

# **Typical Parts to Control the Manual Override**

**Universal Drive Shaft** 

7 mm Hex, 50 cm drive shaft 2 holes, chrome head - 46"

Standard: #6205

Crank Handle

Size - 46"

Standard: #6406

**Crank Handle Holder (Grey)** 

Standard: #6810

Alternative Universal (recommended for sheetrock installation)

Fixed Crank Handle Chrome with 46" Handle

Standard: #6512