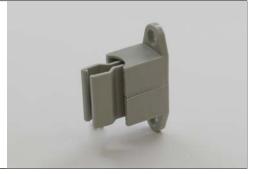

# **Typical Parts to Control the Manual Override**

**Universal Drive Shaft** 

7 mm Hex, 50 cm drive shaft 2 holes, chrome head - 46"

Standard: #6205

Crank Handle

Size - 46"

Standard: #6406

**Crank Handle Holder (Grey)** 

Standard: #6810

Alternative Universal (recommended for sheetrock installation)

Fixed Crank Handle Chrome with 46" Handle

Standard: #6512