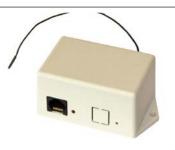

# IGC RTS Receiver for Remote Control use

For use with remote control. Unit has a maximum receiving radius of 30 feet. Radius can be less i.e. in concrete buildings, metal buildings, etc.

#8931