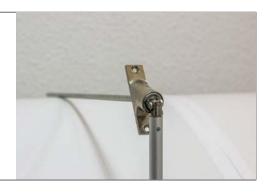

### **Special Crank Handle for Manual Override**

Special Crank Handle. Typically used for concealed / restricted access operation since crank handle can be removed and there is no other obvious access to operate the shutter.

**Special Crank Handle** 

Size - 53"

Standard: #6455

Crank Handle Holder

Grey Plastic

Standard: #6810