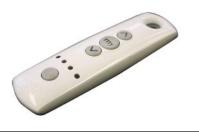

#### **Remote Control for IGC Receiver**

Remote control that sends the signal to IGC RTS receiver

#8745

If you need additional information or other control solution / integration, please contact Rollac 281-485-1911