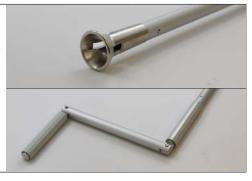

# **Typical Parts to Control the Manual Override**

**Universal Drive Shaft** 

7 mm Hex, 50 cm drive shaft 2 holes, chrome head - 46"

Standard: #6205

Crank Handle

Size - 46"

Standard: #6406

**Crank Handle Holder (Grey)** 

Standard: #6810

Alternative Universal (recommended for sheetrock installation)

Fixed Crank Handle Chrome with 46" Handle

Standard: #6512