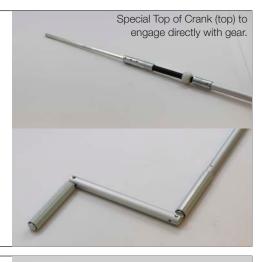

### **Special Crank Handle for Manual Override**

Special Crank Handle. Typically used for concealed / restricted access operation since crank handle can be removed and there is no other obvious access to operate the shutter.

**Special Crank Handle** 

Size - 53"

Standard: #6455

Crank Handle Holder

Grey Plastic

Standard: #6810