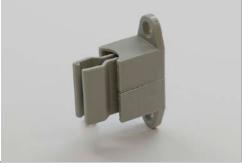

# **Typical Parts to Control the Manual Override**

**Universal Drive Shaft** 

7 mm Hex, 50 cm drive shaft 2 holes, chrome head - 46"

Standard: #6205

Crank Handle

Size - 46"

Standard: #6406

**Crank Handle Holder (Grey)** 

Standard: #6810

Alternative Universal (recommended for sheetrock installation)

Fixed Crank Handle Chrome with 46" Handle

Standard: #6512

**Special Crank Handle** 

Size - 53"

Standard: #6455

Crank Handle Holder

Grey Plastic

Standard: #6810